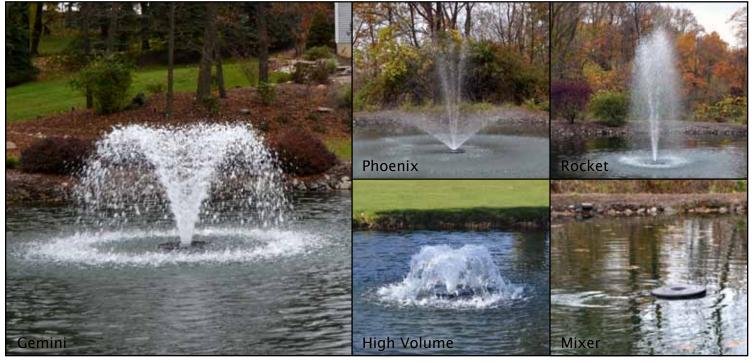

## **AERATING FOUNTAIN & MIXER SERIES**

- Fractional Series comes standard with 5 systems in 1; 4 Aerating Fountain patterns & horizontal Mixer.
- 3 year all-inclusive warranty.
- Operates in 16in or 41cm of water.
- Complete package includes assembled unit, power control center with timer & gfci, and cable. (Power control center optional on 50Hz units.)
- Safety tested and listed with ETL, ETL-C, conforming to UL standards, and carries a 3rd party listing with CE.
- Oxygen Transfer Rate of 1kg/HP/hr with a Pumping Rate of 115m<sup>3</sup>/hr - Highest Performance Rate of any Fractional Aerator in the Industry.
- Effectively controls algae, aquatic weeds, and foul odors; as well as create horizontal currents deterring insects and insect breeding.

| 1/2HP 50Hz                    | GEMINI    | HIGH VOLUME | PHOENIX                 | ROCKET    | MIXER     |
|-------------------------------|-----------|-------------|-------------------------|-----------|-----------|
| Spray<br>Height (m)           | 1.2       | 1           | UPPER: 2.8<br>LOWER: 1  | 3         | n/a       |
| Spray<br>Diam. (m)            | 1.8       | 1.4         | UPPER: 30cm<br>LOWER: 3 | 40cm      | n/a       |
| m³hr                          | 115       | 99          | 44                      | 41        | n/a*      |
| Oxygen Transfer<br>(kg/HP/hr) | 1.0       | .91         | .36                     | .36       | n/a       |
| Volt/Ph/Amp<br>2750@50hz      | 230/1/2.8 | 230/1/2.8   | 230/1/2.6               | 230/1/2.6 | 230/1/2.6 |

## PRODUCT ILLUSTRATION

- Includes corrosion resistant adjustable spray impellers/ patterns to produce 4 spray patterns, and a horizontal mixer. (Comes Assembled as Gemini)
- Rugged low visibility foam filled polyethylene float with recessed light pockets.
- Oil cooled, efficient 2750RPM custom built motor incorporates a silicon carbide single seal to ensure dependability and long life.
- Corrosion resistant, durable 18 gauge/316 grade stainless steel motor housing.
- S/S brackets allow for easy conversion between aerating fountain patterns and mixer model.
- Adjustable discharge angle +/- 8 degrees. [Mixer Model only]