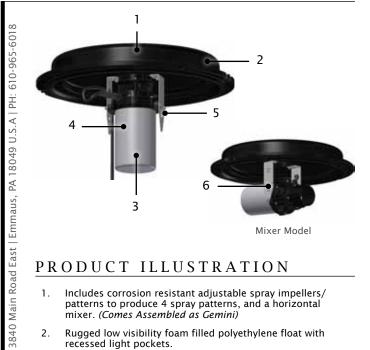

## PRODUCT ILLUSTRATION

- Includes corrosion resistant adjustable spray impellers/ patterns to produce 4 spray patterns, and a horizontal mixer. (Comes Assembled as Gemini)
- Rugged low visibility foam filled polyethylene float with recessed light pockets.
- Oil cooled, efficient 2750RPM custom built motor incorporates a silicon carbide single seal to ensure dependability and long life.
- Corrosion resistant, durable 18 gauge/316 grade stainless steel motor housing.
- S/S brackets allow for easy conversion between aerating fountain patterns and mixer model.
- Adjustable discharge angle +/- 8 degrees. [Mixer Model only]