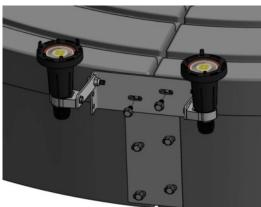

## **MOUNTING TO CONCEPT 3 AERATOR**

- A) LIGHT HOUSINGS MAY BE MOUNTED WITH BRACKET UP OR DOWN AS SHOWN TO GIVE THE DESIRED LIGHTING AND APPEARANCE
  - B) USE 7/16" WRENCHES TO FASTEN BRACKETS TO CONCEPT 3 FLOAT