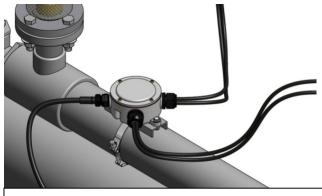

## MOUNTING THE JUNCTION BOX TO THE GIANT FOUNTAIN

B)

A) USE 7/16" NUT DRIVER AND REMOVE 1/4-20 LOCK NUT TO OPEN BAND CLAMP

USE PART 46-0067 (4-1/2" T-BOLT BAND CLAMP) FOR THE GIANT FOUNTAIN

C) WITH BAND CLAMP OPEN POSITION JUNCTION BOX ON THE UPPER FLOW SLEEVE, REPLACE BAND CLAMP NUT AND TIGHTEN WITH 7/16" NUT DRIVER

IMPORTANT FOR ALL UNITS REMOVE CABLE SLACK USING THE NYLON WIRE TIES SUPPLIED WITH EACH MR16 LED LIGHTING KIT BY FASTENING CABLES TO THE AERATOR UNIT

B) INSTALLING INSIDE MOUNTING BRACKETS