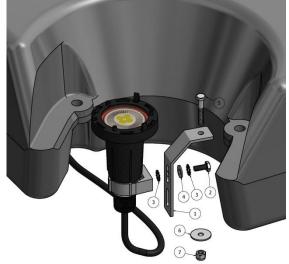

## MOUNTING THE JUNCTION BOX TO THE GIANT FOUNTAIN

B)

A) USE 7/16" NUT DRIVER AND REMOVE 1/4-20 LOCK NUT TO OPEN BAND CLAMP

USE PART 46-0067 (4-1/2" T-BOLT BAND CLAMP) FOR THE GIANT FOUNTAIN

C) WITH BAND CLAMP OPEN POSITION JUNCTION BOX ON THE UPPER FLOW SLEEVE, REPLACE BAND CLAMP NUT AND TIGHTEN WITH 7/16" NUT DRIVER

IMPORTANT FOR ALL UNITS REMOVE CABLE SLACK USING THE NYLON WIRE TIES SUPPLIED WITH EACH MR16 LED LIGHTING KIT BY FASTENING CABLES TO THE AERATOR UNIT

B) INSTALLING INSIDE MOUNTING BRACKETS

# REMOVE TOP INSIDE FLOAT CONNECTOR BOLT. FASTEN BRACKET WITH THIS BOLTS

|      | Parts List |             |                                        |  |  |  |  |
|------|------------|-------------|----------------------------------------|--|--|--|--|
| ITEM | QTY        | PART NUMBER | DESCRIPTION                            |  |  |  |  |
| 1    | 1          | 40-0050     | Giant Fountain Inside Lighting Bracket |  |  |  |  |
| 2    | 1          | 09-0026     | MR16 LED Light Housing Assembly        |  |  |  |  |
| 3    | 1          | 24-0017     | Hex Bolt 1/4-20 x 5/8"                 |  |  |  |  |
| 4    | 2          | 28-0013     | Star Washer 1/4"                       |  |  |  |  |