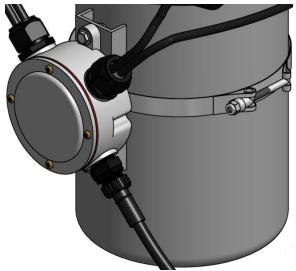

USE PART 46-0129 (8" T-BOLT BAND CLAMP) FOR THE CONCEPT 3 SERIES AERATORS

E) SLIDE J-BOX/BAND CLAMP ASSEMBLY ONTO AERATOR HOUSING

TIGHTEN BAND CLAMP WITH 7/16" NUT DRIVER (TO PREVENT DAMAGE DO NOT OVER-TIGHTEN) CONNECT POWER CABLE BEFORE LAUNCHING

IMPORTANT NOTE FOR ALL UNITS REMOVE CABLE SLACK USING THE NYLON WIRE TIES SUPPLIED WITH EACH MR16 LED LIGHTING KIT BY FASTENING CABLES TO THE AERATOR UNIT