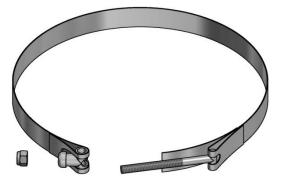

## STEP 1 – MOUNTING THE JUNCTION BOX ASSEMBLY TO AERATOR

A) USE 7/16" NUT DRIVER AND REMOVE 1/4-20 LOCK NUT TO OPEN BAND CLAMP

USE PART 46-0066 (5-1/2" T-BOLT BAND CLAMP) FOR THE FRACTIONAL SERIES AERATORS

USE PART 46-0129 (8" T-BOLT BAND CLAMP) FOR THE CONCEPT 3 SERIES AERATORS

E) SLIDE J-BOX/BAND CLAMP ASSEMBLY ONTO AERATOR HOUSING

TIGHTEN BAND CLAMP WITH 7/16" NUT DRIVER (TO PREVENT DAMAGE DO NOT OVER-TIGHTEN) CONNECT POWER CABLE BEFORE LAUNCHING