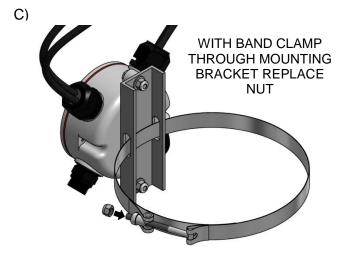

## STEP 1 – MOUNTING THE JUNCTION BOX ASSEMBLY TO AERATOR

A) USE 7/16" NUT DRIVER AND REMOVE 1/4-20 LOCK NUT TO OPEN BAND CLAMP

USE PART 46-0066 (5-1/2" T-BOLT BAND CLAMP) FOR THE FRACTIONAL SERIES AERATORS

USE PART 46-0129 (8" T-BOLT BAND CLAMP) FOR THE CONCEPT 3 SERIES AERATORS

E) SLIDE J-BOX/BAND CLAMP ASSEMBLY ONTO AERATOR HOUSING

TIGHTEN BAND CLAMP WITH 7/16" NUT DRIVER (TO PREVENT DAMAGE DO NOT OVER-TIGHTEN) CONNECT POWER CABLE BEFORE LAUNCHING

## MOUNTING THE JUNCTION BOX TO THE GIANT FOUNTAIN

B)

A) USE 7/16" NUT DRIVER AND REMOVE 1/4-20 LOCK NUT TO OPEN BAND CLAMP

USE PART 46-0067 (4-1/2" T-BOLT BAND CLAMP) FOR THE GIANT FOUNTAIN

C) WITH BAND CLAMP OPEN POSITION JUNCTION BOX ON THE UPPER FLOW SLEEVE, REPLACE BAND CLAMP NUT AND TIGHTEN WITH 7/16" NUT DRIVER