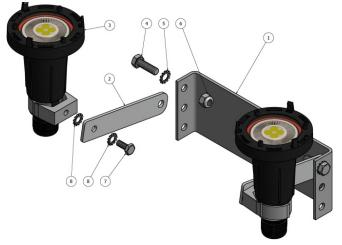

## **MOUNTING TO CONCEPT 3 AERATOR**

- A) LIGHT HOUSINGS MAY BE MOUNTED WITH BRACKET UP OR DOWN AS SHOWN TO GIVE THE DESIRED LIGHTING AND APPEARANCE
  - B) USE 7/16" WRENCHES TO FASTEN BRACKETS TO CONCEPT 3 FLOAT

ADJUST HOUSING ANGLE TO MAXIMIZE PATTERN ILLUMINATION

|      | Co  | ncept 3 Mountin | ig Hardware Parts List         |
|------|-----|-----------------|--------------------------------|
| ITEM | QTY | PART NUMBER     | DESCRIPTION                    |
| 1    | 1   | 40-0100         | Light Housing Mounting Bracket |
| 2    | 1   | 24-0017         | 1/4-20 x 5/8" Hex Bolt         |
| 3    | 2   | 28-0013         | 1/4" Star Washer               |
| 4    | 1   | 927-000         | 1/4" Flat Washer               |
| 5    | 1   | 24-0016         | 1/4-20 x 1-1/2" Hex Bolt       |
| 6    | 1   | 28-0001         | 1/4" Fender Washer             |
| 7    | 1   | C2-112          | 1/4-20 Nylon Lock Nut          |