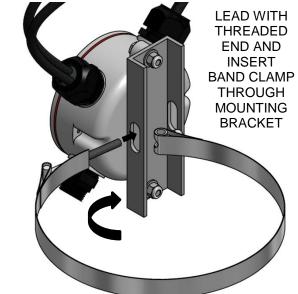

## STEP 1 – MOUNTING THE JUNCTION BOX ASSEMBLY TO AERATOR

A) USE 7/16" NUT DRIVER AND REMOVE 1/4-20 LOCK NUT TO OPEN BAND CLAMP

USE PART 46-0066 (5-1/2" T-BOLT BAND CLAMP) FOR THE FRACTIONAL SERIES AERATORS

USE PART 46-0129 (8" T-BOLT BAND CLAMP) FOR THE CONCEPT 3 SERIES AERATORS

E) SLIDE J-BOX/BAND CLAMP ASSEMBLY ONTO AERATOR HOUSING

TIGHTEN BAND CLAMP WITH 7/16" NUT DRIVER (TO PREVENT DAMAGE DO NOT OVER-TIGHTEN) CONNECT POWER CABLE BEFORE LAUNCHING