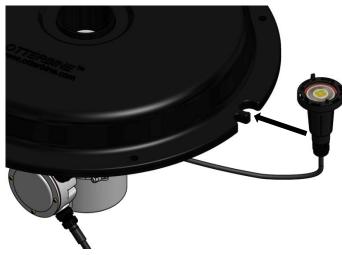

## STEP 1 – MOUNTING THE JUNCTION BOX ASSEMBLY TO AERATOR

A) USE 7/16" NUT DRIVER AND REMOVE 1/4-20 LOCK NUT TO OPEN BAND CLAMP

USE PART 46-0066 (5-1/2" T-BOLT BAND CLAMP) FOR THE FRACTIONAL SERIES AERATORS

USE PART 46-0129 (8" T-BOLT BAND CLAMP) FOR THE CONCEPT 3 SERIES AERATORS

E) SLIDE J-BOX/BAND CLAMP ASSEMBLY ONTO AERATOR HOUSING

TIGHTEN BAND CLAMP WITH 7/16" NUT DRIVER (TO PREVENT DAMAGE DO NOT OVER-TIGHTEN) CONNECT POWER CABLE BEFORE LAUNCHING