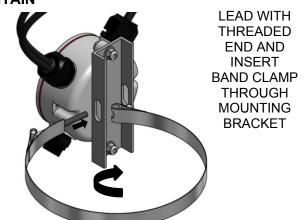

## STEP 1 – MOUNTING THE JUNCTION BOX ASSEMBLY TO AERATOR

A) USE 7/16" NUT DRIVER AND REMOVE 1/4-20 LOCK NUT TO OPEN BAND CLAMP

USE PART 46-0066 (5-1/2" T-BOLT BAND CLAMP) FOR THE FRACTIONAL SERIES AERATORS

USE PART 46-0129 (8" T-BOLT BAND CLAMP) FOR THE CONCEPT 3 SERIES AERATORS

E) SLIDE J-BOX/BAND CLAMP ASSEMBLY ONTO AERATOR HOUSING

TIGHTEN BAND CLAMP WITH 7/16" NUT DRIVER (TO PREVENT DAMAGE DO NOT OVER-TIGHTEN) CONNECT POWER CABLE BEFORE LAUNCHING