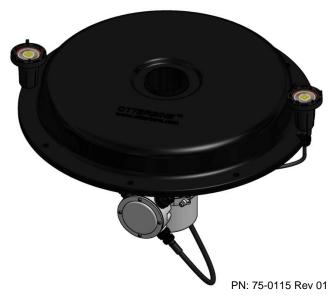

## MR16 LED LIGHTING ASSEMBLY FOR CONCEPT 3 AND FRACTIONAL SERIES AERATORS

B)

D)

F)

IMPORTANT NOTE FOR ALL UNITS REMOVE CABLE SLACK USING THE NYLON WIRE TIES SUPPLIED WITH EACH MR16 LED LIGHTING KIT BY FASTENING CABLES TO THE AERATOR UNIT