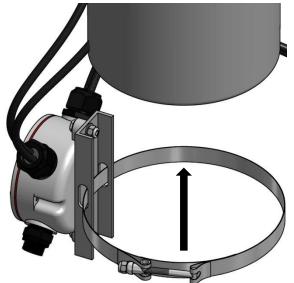

## STEP 1 – MOUNTING THE JUNCTION BOX ASSEMBLY TO AERATOR

A) USE 7/16" NUT DRIVER AND REMOVE 1/4-20 LOCK NUT TO OPEN BAND CLAMP

USE PART 46-0066 (5-1/2" T-BOLT BAND CLAMP) FOR THE FRACTIONAL SERIES AERATORS

USE PART 46-0129 (8" T-BOLT BAND CLAMP) FOR THE CONCEPT 3 SERIES AERATORS

E) SLIDE J-BOX/BAND CLAMP ASSEMBLY ONTO AERATOR HOUSING

TIGHTEN BAND CLAMP WITH 7/16" NUT DRIVER (TO PREVENT DAMAGE DO NOT OVER-TIGHTEN) CONNECT POWER CABLE BEFORE LAUNCHING