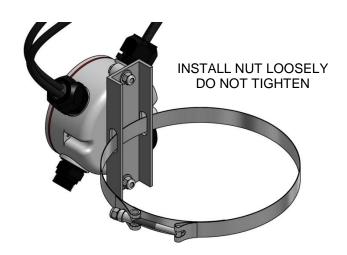

## STEP 1 – MOUNTING THE JUNCTION BOX ASSEMBLY TO AERATOR

A) USE 7/16" NUT DRIVER AND REMOVE 1/4-20 LOCK NUT TO OPEN BAND CLAMP

USE PART 46-0066 (5-1/2" T-BOLT BAND CLAMP) FOR THE FRACTIONAL SERIES AERATORS

USE PART 46-0129 (8" T-BOLT BAND CLAMP) FOR THE CONCEPT 3 SERIES AERATORS

E) SLIDE J-BOX/BAND CLAMP ASSEMBLY ONTO AERATOR HOUSING

TIGHTEN BAND CLAMP WITH 7/16" NUT DRIVER (TO PREVENT DAMAGE DO NOT OVER-TIGHTEN) CONNECT POWER CABLE BEFORE LAUNCHING