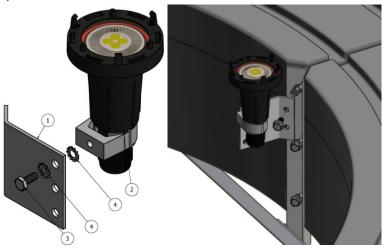

## STEP 1 – MOUNTING THE JUNCTION BOX ASSEMBLY TO AERATOR

A) USE 7/16" NUT DRIVER AND REMOVE 1/4-20 LOCK NUT TO OPEN BAND CLAMP

USE PART 46-0066 (5-1/2" T-BOLT BAND CLAMP) FOR THE FRACTIONAL SERIES AERATORS

USE PART 46-0129 (8" T-BOLT BAND CLAMP) FOR THE CONCEPT 3 SERIES AERATORS

E) SLIDE J-BOX/BAND CLAMP ASSEMBLY ONTO AERATOR HOUSING

TIGHTEN BAND CLAMP WITH 7/16" NUT DRIVER (TO PREVENT DAMAGE DO NOT OVER-TIGHTEN) CONNECT POWER CABLE BEFORE LAUNCHING

ADJUST HOUSING ANGLE TO MAXIMIZE PATTERN ILLUMINATION

|      | Co  | ncept 3 Mountin | ig Hardware Parts List         |
|------|-----|-----------------|--------------------------------|
| ITEM | QTY | PART NUMBER     | DESCRIPTION                    |
| 1    | 1   | 40-0100         | Light Housing Mounting Bracket |
| 2    | 1   | 24-0017         | 1/4-20 x 5/8" Hex Bolt         |
| 3    | 2   | 28-0013         | 1/4" Star Washer               |
| 4    | 1   | 927-000         | 1/4" Flat Washer               |
| 5    | 1   | 24-0016         | 1/4-20 x 1-1/2" Hex Bolt       |
| 6    | 1   | 28-0001         | 1/4" Fender Washer             |
| 7    | 1   | C2-112          | 1/4-20 Nylon Lock Nut          |