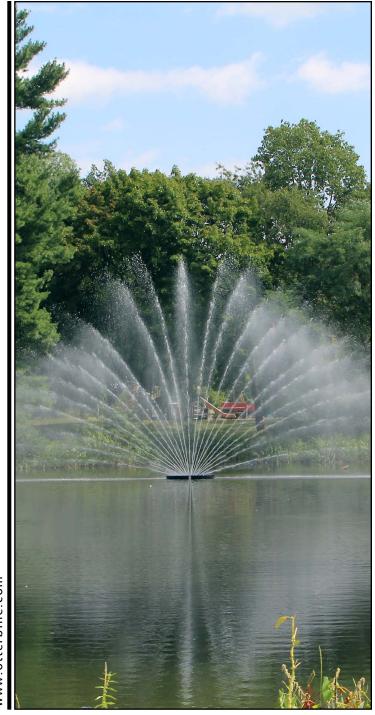

## GIANT FOUNTAIN

- » 4 year all-inclusive warranty, or 5 year warranty when purchased with Sub-Monitor controls.
- » Operates in 40in or 1m of water.
- » Complete package includes assembled unit, power control center, and cable. (No PCC for 50Hz)
- » Fiberglass power control center comes standard with surge arrestor, timer and GFCI. (Exception: Optional EPD for 460V)
- » Cable quick disconnect. (Optional for 60Hz)
- » Wheeled launching system ends the need for hoists and cranes in most applications.
- » Removable screen protects pump from debris, and is easy to clean from the water.
- » Safety tested and listed with ETL, and ETL-C, conforming to UL standards; and carries a CE certification.
- » Optional accessories include Fountain Glo<sup>™</sup> LED or 250W, 500W halogen light systems; wind controls, and power monitoring Sub-Monitor.

| 60 HZ                    | 10 HP                            | 15 HP                            | 25 HP                |
|--------------------------|----------------------------------|----------------------------------|----------------------|
| Spray<br>Height (ft)     | 27                               | 30                               | 37                   |
| Spray<br>Diam. (ft)      | 85 x 2                           | 101 x 2                          | 121 x 2              |
| GPM                      | 300                              | 390                              | 500                  |
| Volt/Ph/Amp<br>3450@60hz | 230/1/47<br>230/3/30<br>460/3/15 | 230/1/67<br>230/3/44<br>460/3/22 | 230/3/70<br>460/3/35 |