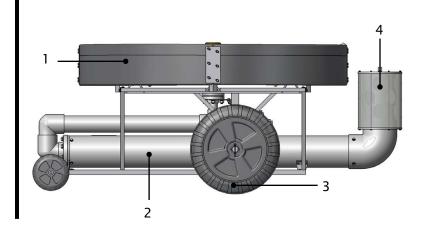

## PRODUCT ILLUSTRATION

- 1. Special polyethylene float allows for easy height adjustment to make it less visible in the water.
- 2. High quality Grundfos pump and Franklin 3450/2875 RPM motor ensure years of corrosion-resistant, trouble-free run time and no maintenance.
- 3. Large center wheels assist installation and removal eliminating the need for a crane in most applications.
- 4. Removable stainless steel intake screen allows for cleaning in the water and protects pump from debris.