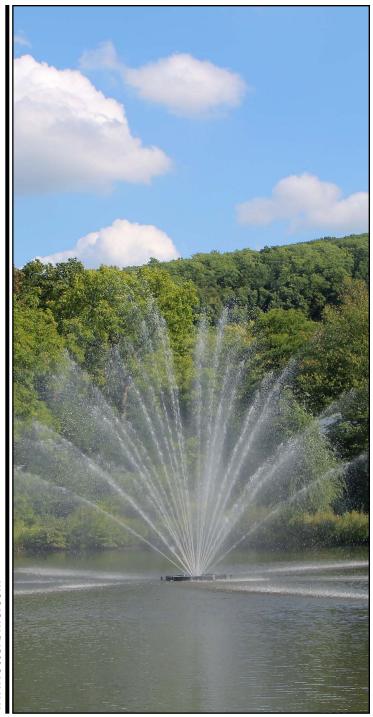

## GIANT FOUNTAIN

- » 4 year all-inclusive warranty, or 5 year warranty when purchased with Sub-Monitor controls.
- » Operates in 40in or 1m of water.
- » Complete package includes assembled unit, power control center, and cable. (No PCC for 50Hz)
- » Fiberglass power control center comes standard with surge arrestor, timer and GFCI. (Exception: Optional EPD for 460V)
- » Cable quick disconnect. (Standard for 50Hz)
- » Wheeled launching system ends the need for hoists and cranes in most applications.
- » Removable screen protects pump from debris, and is easy to clean from the water.
- » Safety tested and listed with ETL, and ETL-C, conforming to UL standards; and carries a CE certification.
- » Optional accessories include Fountain Glo™ LED or 250W, 500W halogen light systems; wind controls, and power monitoring Sub-Monitor.