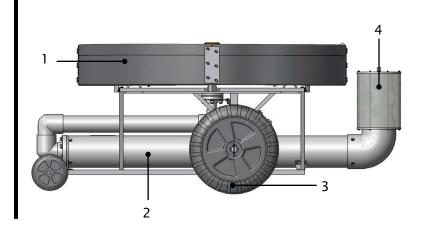

## PRODUCT ILLUSTRATION

- 1. Special polyethylene float allows for easy height adjustment to make it less visible in the water.
- 2. High quality Grundfos pump and Franklin 3450/2875 RPM motor ensure years of corrosion-resistant, trouble-free run time and no maintenance.
- 3. Large center wheels assist installation and removal eliminating the need for a crane in most applications.
- 4. Removable stainless steel intake screen allows for cleaning in the water and protects pump from debris.