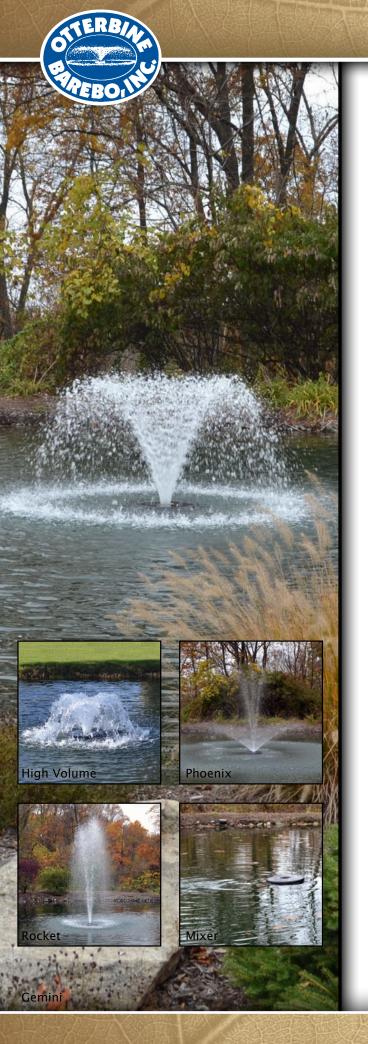

## Fractional Series (1/2HP)

5-in-1 Aerating Fountain & Mixer System

- ✓ 5-in-1 System Includes:4 Patterns & Horizontal Mixer
- √ 3 Year Warranty
- √ Corrosion Resistant Impellers
- ✓ 316 S/S Motor Housing
- ✓ As Shallow as 16in (41cm) Operating Depth
- ✓ Mixer Model Discharge Angle Adjusts +/- 8 degrees
- ✓ Oxygen Transfer Rate of 2.2lbs (1kg) per HP/hr with a Pumping Rate of 506GPM (115m³/hr) - Highest Performance Rate of any Fractional Aerator in the Industry\*
- ✓ Deluxe Units Include LED 2-Light System and Quick Disconnect Cable Connections on both Unit and Lights
- ✓ Safety Tested & Approved; Listed with ETL, ETL-C and Carries CE Certification
- ✓ Ideal for Ponds 1/2 acre or Less
- \* Otterbine is the only manufacturer to publish performance results from independent 3rd party test facilities. Data provided by GSEE Environmental Consultants.

Surface Spray Aerator 4 Interchangeable Patterns

Horizontal Mixer Adjustable Discharge Angle

Visit Us Online to Learn More or to Request a Quote! www.otterbine.com/fractional\_series

| 1/2HP FRACTIONAL SERIES |                 |                   |                 |                               |                             |           |                               |                         |
|-------------------------|-----------------|-------------------|-----------------|-------------------------------|-----------------------------|-----------|-------------------------------|-------------------------|
| Model                   | Motor<br>RPM/Hz | Voltage/<br>Phase | Running<br>Amps | Spray<br>Height               | Spray<br>Diameter           | Pump Rate | Oxygen<br>Transfer<br>(HP/Hr) | Max Cable<br>12AWG/4mm² |
| 7                       | 3250/60         | 115/1             | 5.6             | 4ft                           | 4.5ft                       | 506GPM    | 2.2lbs                        | 300ft                   |
|                         |                 | 230/1             | 2.8             |                               |                             |           |                               | 600ft                   |
| Gemini                  | 2750/50         | 230/1             | 2.8             | 1.2m                          | 1.8m                        | 115m³/hr  | 1.0kg                         | 183m                    |
|                         | 3250/60         | 115/1             | 5.2             | 2ft                           | 2.5ft                       | 435GPM    | 2.0lbs                        | 300ft                   |
|                         |                 | 230/1             | 2.6             |                               |                             |           |                               | 600ft                   |
| High Volume             | 2750/50         | 230/1             | 2.8             | 1 m                           | 1.4m                        | 99m³/hr   | .91kg                         | 183m                    |
|                         | 2250/60         | 115/1             | 6.4             | Upper: 10.6ft<br>Lower: 3.8ft | Upper: 4ft<br>Lower: 10.6ft | 195GPM    | .8lbs                         | 300ft                   |
|                         | 3250/60         | 230/1             | 3.2             |                               |                             |           |                               | 600ft                   |
| Phoenix                 | 2750/50         | 230/1             | 2.6             | Upper: 2.8m<br>Lower: 1m      | Upper: 30cm<br>Lower: 3m    | 44m³/hr   | .36kg                         | 183m                    |
|                         | 3250/60         | 115/1             | 6.4             | 10.6ft                        | 3ft                         | 179GPM    | .8lbs                         | 300ft                   |
| Miles                   |                 | 230/1             | 3.2             |                               |                             |           |                               | 600ft                   |
| Rocket                  | 2750/50         | 230/1             | 2.6             | 3m                            | 40cm                        | 41m³/hr   | .36kg                         | 183m                    |
|                         | 3250/60         | 115/1             | 5.6             |                               |                             | n/a*      | n/a                           | 300ft                   |
|                         |                 | 230/1             | 2.8             |                               |                             |           |                               | 600ft                   |
| Mixer                   | 2750/50         | 230/1             | 2.6             |                               |                             | n/a*      | n/a                           | 183m                    |