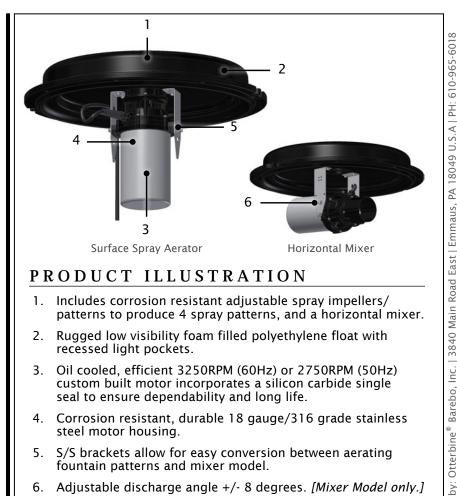

## PRODUCT ILLUSTRATION

- 1. Includes corrosion resistant adjustable spray impellers/ patterns to produce 4 spray patterns, and a horizontal mixer.
- Rugged low visibility foam filled polyethylene float with recessed light pockets.
- Oil cooled, efficient 3250RPM (60Hz) or 2750RPM (50Hz) custom built motor incorporates a silicon carbide single seal to ensure dependability and long life.
- Corrosion resistant, durable 18 gauge/316 grade stainless steel motor housing.
- S/S brackets allow for easy conversion between aerating fountain patterns and mixer model.
- Adjustable discharge angle +/- 8 degrees. [Mixer Model only.]